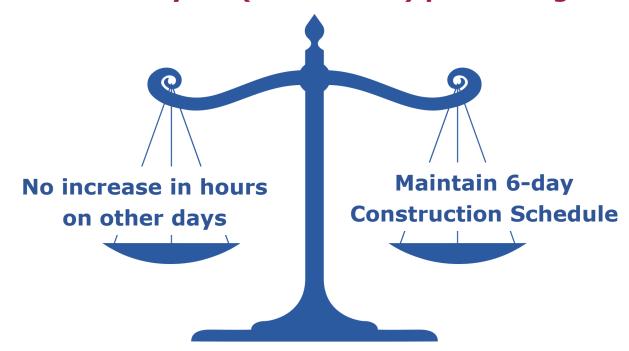

### Half day off (time in lieu) per fortnight

### Same Theme Different Options

- ❖ Full site shutdown from 1pm Friday & all-day Saturday
- No construction on Saturdays (5 days = 50 hours)