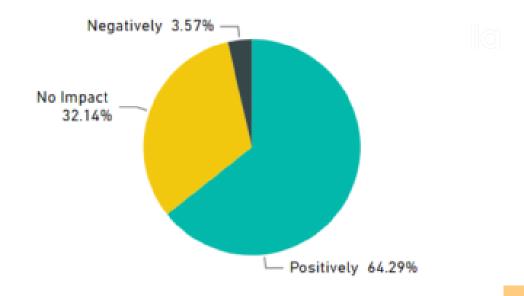

### Wellbeing - Based on WHO-5 Score

| Pre-       | Post       | * Percentage |
|------------|------------|--------------|
| Deployment | Deployment | Change       |
| 53.38      | 63.00      | +18%         |

<sup>\* 10%</sup> difference in overall wellbeing score indicates significant change

### **Impact on Reducing Work Stressors**