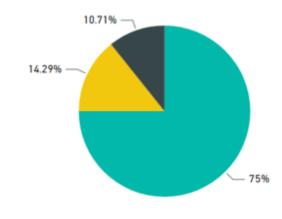

### Were you able to fully implement the work redesign?

| Work Redesign Implementation    |       |  |
|---------------------------------|-------|--|
| Yes – 2 half days off           | 75%   |  |
| No – Only 1 half day off        | 14.3% |  |
| No – I didn't take any time off | 10.7% |  |